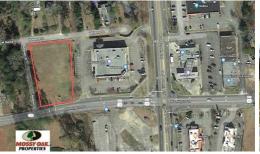

At the intersection of Hwy 701 Business and Hwy 74/76, take Hwy 701 Business south to the intersection of Hwy 701 Business and Washington St., turn right onto Washington St. and the property is located approximately 300 feet on the right just west of Walgreens.

The property has city water and sewer available plus curb and gutter on Washington St. and W. Nance St. The lot borders Walgreens to the east and Mission St. to the west. It is close to Columbus County Courthouse, County and City government offices, Columbus Regional Healthcare System, Southeastern Community College and the Whiteville City School system.