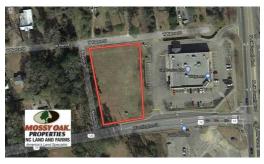

## **EXPIRED**

0.88-acre commercial property with approximately 565 feet of road frontage, city water and sewer, in a great location for business/retail.

With approximately 565 feet of road frontage, this 0.88-acre commercial lot is zoned B-3 in a high traffic area with good access in Whiteville, N.C.

At the intersection of Hwy 701 Business and Hwy 74/76, take Hwy 701 Business south to the intersection of Hwy 701 Business and Washington St., turn right onto Washington St. and the property is located approximately 300 feet on the right just west of Walgreens.

The property has city water and sewer available plus curb and gutter on Washington St. and W. Nance St. The lot borders Walgreens to the east and Mission St. to the west. It is close to Columbus County Courthouse, County and City government offices, Columbus Regional Healthcare System, Southeastern Community College and the Whiteville City School system.