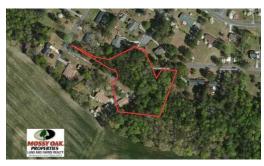

The 2.30 +/- acres for sale are made up of three parcels with an established homesite in the quiet Southwood neighborhood. The largest parcel includes a well, electricity and septic. The convenient location is just south of the Whiteville city limits and is zoned for the Whiteville City School system.

These three parcels are well located and have tons of potential to build the home of your dreams. These parcels can be sold as one or as separate parcels depending on the buyer's needs.

For a bird's eye view of this property, visit our "MapRight" mapping system. Copy and paste this link into your browser https://mapright.com/ranching/maps/13ccc9505f70831814464ae47ab09d18/share. This is an interactive map, so you can easily change the base layers to view aerial, topographic, infrared or street maps of the area.