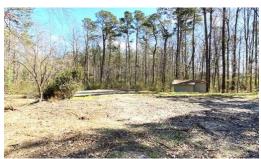

The 2.30 +/- acres for sale are made up of three parcels with an established homesite in the quiet Southwood neighborhood. The largest parcel includes a well, electricity and septic. The convenient location is just south of the Whiteville city limits and is zoned for the Whiteville City School system.

There is a homesite on the larger parcel where a home once stood that is ready for new construction. The lot is open with wooded areas offering end-of-the-road privacy.

Shopping, dining and medical care are close by and Hwy. 701 and Hwy. 74-76 provide easy access to area beaches and entertainment. Land O Lakes golf course in Whiteville is approximately 12 miles north of the property.