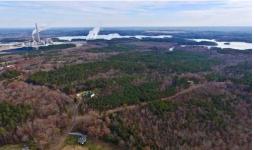

http://www.cityofroxboro.com

- -Offers roughly 120 feet of road frontage off Old US 501 and roughly 3,000 feet of frontage on Fontaine Road!
- -Virginia's South Boston can be reached in less than 14 minutes to the north via HWY 501, and Danville in less than 40 minutes northwest
- -To the south, Roxboro can be reached in 10 minutes and Durham in 45, both via Hwy 501.
- -Mayo Lake Reservoir is very close and public boat ramp access can be reached within 8 minutes and private (fees apply) boat ramp access can be reached within 12 minutes. Mayo Lake is known for great fishing and the power plants on the north side actually produce warmth creating warmer weather fishing conditions in cold weather months. This is a great set up to catch big winter time fish.

http://www.aa-fishing.com/nc/nc-fishing-lake-mayo-reservoir.html

For a birds eye view of the listed property visit our Custom MapRight mapping system. Simply copy and paste this link

https://mapright.com/ranching/maps/0dd39dc82b6a55fad174e2f1978fad2b/share