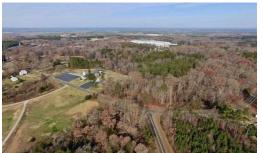

This property is perfect for enjoying outdoor recreation as well as a great place to situate a home with plenty of road frontage along Fontaine Road and Old US 501. This offering would be perfect for catching deer moving from food to bedding. The tract has a nice mixture of pines and hardwoods in roughly 10 years of regrowth and more mature hardwoods throughout the creek bottom. Mass brings wildlife and this property is loaded with healthy oaks. Plenty of deer rubs were found along the bottom as well as very fresh rub lines on the paths cutting through the pines. The opportunity to catch a Spring gobbler slipping along the rolling terrain can be accomplished here as well.

http://www.cityofroxboro.com

- -Offers roughly 120 feet of road frontage off Old US 501 and roughly 3,000 feet of frontage on Fontaine Road!
- -Virginia's South Boston can be reached in less than 14 minutes to the north via HWY 501, and Danville in less than 40 minutes northwest
- -To the south, Roxboro can be reached in 10 minutes and Durham in 45, both via Hwy 501.
- -Mayo Lake Reservoir is very close and public boat ramp access can be reached within 8 minutes and private (fees apply) boat ramp access can be reached within 12 minutes. Mayo Lake is known for great fishing and the power plants on the north side actually produce warmth creating warmer weather fishing conditions in cold weather months. This is a great set up to catch big winter time fish.