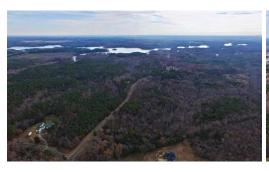

#### SOLD

Outstanding deer hunting property located just a few feet off of HWY 501, allowing for a straight shot to South Boston, VA as well as down town Roxboro and Durham. Mayo Lake Reservoir is just within rock throwing distance away! Roughly 3,000 feet of frontage on Fontaine Road!

This property is perfect for enjoying outdoor recreation as well as a great place to situate a home with plenty of road frontage along Fontaine Road and Old US 501. This offering would be perfect for catching deer moving from food to bedding. The tract has a nice mixture of pines and hardwoods in roughly 10 years of regrowth and more mature hardwoods throughout the creek bottom. Mass brings wildlife and this property is loaded with healthy oaks. Plenty of deer rubs were found along the bottom as well as very fresh rub lines on the paths cutting through the pines. The opportunity to catch a Spring gobbler slipping along the rolling terrain can be accomplished here as well.

http://www.cityofroxboro.com

- -Offers roughly 120 feet of road frontage off Old US 501 and roughly 3,000 feet of frontage on Fontaine Road!
- -Virginia's South Boston can be reached in less than 14 minutes to the north via HWY 501, and Danville in less than 40 minutes northwest
- -To the south, Roxboro can be reached in 10 minutes and Durham in 45, both via Hwy 501.
- -Mayo Lake Reservoir is very close and public boat ramp access can be reached within 8 minutes and private (fees apply) boat ramp access can be reached within 12 minutes. Mayo Lake is known for great fishing and the power plants on the north side actually produce warmth creating warmer weather fishing conditions in cold weather months. This is a great set up to catch big winter time fish.