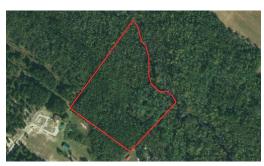

## 9.45 ACRES OF RESIDENTIAL AND HUNTING LAND FOR SALE IN ROBESON COUNTY NC!

## **EXPIRED**

With a heavily wooded home site and room to hunt, this is a nice affordable property in a quiet area.

Located on Richland Drive near Red Springs in Robeson County North Carolina, this heavily wooded property is a great location for a country home. Red Springs and Lumberton are nearby for dining, shopping, a hospital. You can hunt deer small game right in your backyard. If you are looking for a lot in a quiet area take a look at this one.

For a bird's eye view of this property, visit our "MapRight" mapping system. Copy and paste this link into your browser: (https://mapright.com/ranching/maps/935fdc8990a0266463be4e5d750016e3/share), and then click on any of the icons to see beautiful photographs of the property taken from those locations. You can easily change the base maps to view aerial, topographic, infrared or street maps of the property. Take a look at the drone video of the property for a great aerial view!

## **MORE DETAILS**

Address:

Off Richland Drive Red Springs, NC 28377

Acreage: 9.5 acres

County: Robeson

**MOPLS ID:** 23102

**GPS Location:** 

34.759940 x -79.162668