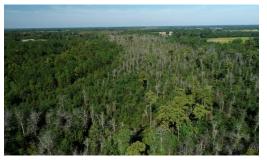

## **EXPIRED**

With a heavily wooded home site and room to hunt, this is a nice affordable property in a quiet area.

Located on Richland Drive near Red Springs in Robeson County North Carolina, this heavily wooded property is a great location for a country home. Red Springs and Lumberton are nearby for dining, shopping, a hospital. You can hunt deer small game right in your backyard. If you are looking for a lot in a quiet area take a look at this one.

For a bird's eye view of this property, visit our "MapRight" mapping system. Copy and paste this link into your browser: (https://mapright.com/ranching/maps/935fdc8990a0266463be4e5d750016e3/share), and then click on any of the icons to see beautiful photographs of the property taken from those locations. You can easily change the base maps to view aerial, topographic, infrared or street maps of the property. Take a look at the drone video of the property for a great aerial view!