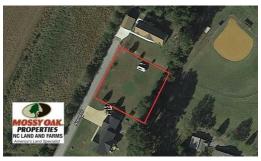

# REDUCED!! 0.46 ACRES RESIDENTIAL LOT FOR SALE IN COLUMBUS COUNTY NC!

#### WITHDRAWN

This lot offers access to the perfect pier for watching the beautiful renowned sunsets over Lake Waccamaw!

Located on Arena Drive off of Lake Shore Drive in Lake Waccamaw, North Carolina, this property offers a beautiful lot ready for building and lake access with a pier. The pier offers a screened in area with ceiling fans and even rocking chairs for watching the gorgeous Lake Waccamaw sunsets! Lake Waccamaw offers many activities for the family including biking, swimming, boating, sailing, fishing, skiing, canoeing and kayaking, and even camping and hiking at the State Park (https://www.ncparks.gov/lake-waccamaw-state-park), just a few minutes down the road. Lake Waccamaw is the perfect town for starting and raising a family or retiring. When walking down Lake Shore Drive you are sure to get a wave from a friendly neighbor or stop to talk with a friend riding their golf cart to a local restaurant for dinner. Despite being in a small town, you are still just 15 minutes from Whiteville with many businesses, shops, and restaurants or 45 minutes from Wilmington which offers plenty of entertainment and shopping. Call today to see this gorgeous lot which is ready for your dream home!

#### Address:

150 Arena Drive Lake Waccamaw, NC 28450

Acreage: 0.5 acres

County: Columbus

**MOPLS ID:** 41315

**GPS Location:** 

34.312700 x -78.502700

**PRICE: \$45,000** 