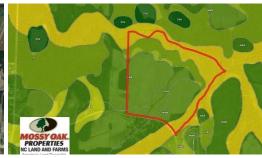

## SOLD!! 65.57 ACRES OF FARM AND TIMBER LAND FOR SALE IN WILSON COUNTY NC!

## SOLD

Prime farm land, plenty of road frontage, a small pond, and a creek! This property has plenty to offer. Located less than 2 miles off of Highway 795!

65.57 Acres of Farm and Timber Land For Sale in Wilson County NC! This beautiful farm is located less than two miles off of Highway 795. The majority of the property is prime agricultural land, roughly 49 acres, all of which is currently being cultivated. The soils are well drained and are not only fantastic for agriculture but could also make a great mini-farm or be the ideal setting for your dream home. There is approximately 1,335 feet of road frontage along Alton road as well. See the soil maps attached in the photo gallery.

## **MORE DETAILS**

Address:

Off Alton Road Lucama, NC 27851

Acreage: 65.6 acres

County: Wilson

**MOPLS ID: 33754** 

**GPS Location:** 

35.622000 x -77.995800