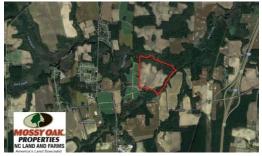

## SOLD!! 65.57 ACRES OF FARM AND TIMBER LAND FOR SALE IN WILSON COUNTY NC!

## SOLD

Prime farm land, plenty of road frontage, a small pond, and a creek! This property has plenty to offer. Located less than 2 miles off of Highway 795!

65.57 Acres of Farm and Timber Land For Sale in Wilson County NC! This beautiful farm is located less than two miles off of Highway 795. The majority of the property is prime agricultural land, roughly 49 acres, all of which is currently being cultivated. The soils are well drained and are not only fantastic for agriculture but could also make a great mini-farm or be the ideal setting for your dream home. There is approximately 1,335 feet of road frontage along Alton road as well. See the soil maps attached in the photo gallery.

This farm has it all! Highly productive soils perfect for agriculture, a private fishing hole, and a creek that meanders though timber full of wildlife! This multi-faceted property is a fantastic investment property with plenty to offer. There aren't many tracts of land like this and very rarely is one like this for sell. To top it off, the 128 acres of land adjacent to this property is for sale as well!