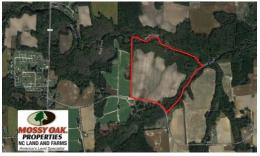

## SOLD!! 65.57 ACRES OF FARM AND TIMBER LAND FOR SALE IN WILSON COUNTY NC!

## SOLD

Prime farm land, plenty of road frontage, a small pond, and a creek! This property has plenty to offer. Located less than 2 miles off of Highway 795!

65.57 Acres of Farm and Timber Land For Sale in Wilson County NC! This beautiful farm is located less than two miles off of Highway 795. The majority of the property is prime agricultural land, roughly 49 acres, all of which is currently being cultivated. The soils are well drained and are not only fantastic for agriculture but could also make a great mini-farm or be the ideal setting for your dream home. There is approximately 1,335 feet of road frontage along Alton road as well. See the soil maps attached in the photo gallery.

Black Creek runs through the back of the property and is a haven for wildlife, especially waterfowl (see photo gallery). Black Creek holds water throughout the year so it's great for fishing and hunting. There is also a one acre +/- pond on the property that makes for a great fishing hole. It's adjacent to the agriculture field and is nestled just inside the woods. The timber is roughly 6-8 years old but is mature along the creek.