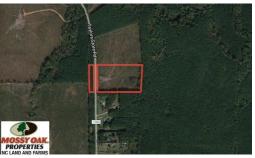

## UNDER CONTRACT! 10 ACRES RESIDENTIAL HUNTING LAND FOR SALE IN NASH COUNTY NC!

## **SOLD**

Owner Financing Available! Great Place to Build your Dream Home in the Country!

This 8 and 10 acre tracts offer a great place to build that country residence to raise your kids or retire on. The rolling tracts have recently be clearcut except for the back of the lots which gently slope down toward a winding creek. The tracts have ample woodland to support hunting on the properties. The properties have plenty of room to shoot firearms or ride ATV's. Clear and create your own pasture for some horses or other livestock. This area is close enough to local municipalities and schools to keep the family happy as well. These properties are well positioned and sloped to provide a great residential setting for open basements. The properties have great road frontage for easy access. There are plenty of whitetail deer and turkeys to keep you busy during the hunting seasons. Theses tracts are a great perfectly set to be mini farms or just a country getaway. The 8,10 and 10 acre tracts can be purchase together if you desire a little more land.

## **MORE DETAILS**

Address:

Taylor Store Road Whitakers, NC 27898

Acreage: 10.7 acres

County: Nash

**MOPLS ID: 31492** 

**GPS Location:** 

36.163100 x -78.003900