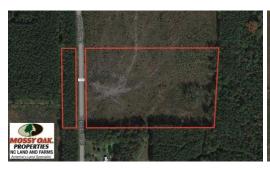

## UNDER CONTRACT! 10 ACRES RESIDENTIAL HUNTING LAND FOR SALE IN NASH COUNTY NC!

## **SOLD**

Owner Financing Available! Great Place to Build your Dream Home in the Country!

This 8 and 10 acre tracts offer a great place to build that country residence to raise your kids or retire on. The rolling tracts have recently be clearcut except for the back of the lots which gently slope down toward a winding creek. The tracts have ample woodland to support hunting on the properties. The properties have plenty of room to shoot firearms or ride ATV's. Clear and create your own pasture for some horses or other livestock. This area is close enough to local municipalities and schools to keep the family happy as well. These properties are well positioned and sloped to provide a great residential setting for open basements. The properties have great road frontage for easy access. There are plenty of whitetail deer and turkeys to keep you busy during the hunting seasons. Theses tracts are a great perfectly set to be mini farms or just a country getaway. The 8,10 and 10 acre tracts can be purchase together if you desire a little more land.

## **MORE DETAILS**

Address:

Taylor Store Road Whitakers, NC 27898

Acreage: 10.7 acres

County: Nash

**MOPLS ID: 31492** 

**GPS Location:** 

36.163100 x -78.003900