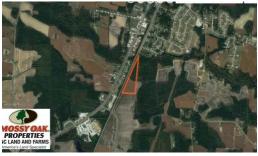

## SOLD

Beautiful mini farm located between Wilson and Rocky Mount! Perfect for you weekend getaway or hunting retreat.

11.75 acres of Hunting and Recreational land for sale in Wilson County NC! Located just outside of the small town of Sharpsburg, this property is roughly 10 minutes from Wilson and Rocky Mount. There are 7 acres of tillable open farmland that is currently being used as agricultural land and 4.75 acres of dense timberland. The property is adjacent to the Railroad and accessible from Rock Quarry Road. There is also a path that takes you out to Tobacco Road.

This property is ideal for anyone who desires a home site with elbow room but still wants to be close to all the amenities. There are primarily residential properties north of this tract of land, and open farmland and timberland to the east and south. Highway 301 is just across the rail road tracks on the western side of the property.