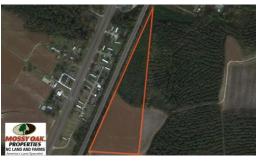

## SOLD

Beautiful mini farm located between Wilson and Rocky Mount! Perfect for you weekend getaway or hunting retreat.

11.75 acres of Hunting and Recreational land for sale in Wilson County NC! Located just outside of the small town of Sharpsburg, this property is roughly 10 minutes from Wilson and Rocky Mount. There are 7 acres of tillable open farmland that is currently being used as agricultural land and 4.75 acres of dense timberland. The property is adjacent to the Railroad and accessible from Rock Quarry Road. There is also a path that takes you out to Tobacco Road.

This property is ideal for anyone who desires a home site with elbow room but still wants to be close to all the amenities. There are primarily residential properties north of this tract of land, and open farmland and timberland to the east and south. Highway 301 is just across the rail road tracks on the western side of the property.