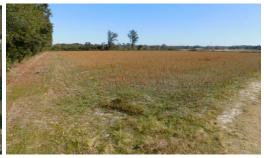

## SOLD

Beautiful mini farm located between Wilson and Rocky Mount! Perfect for you weekend getaway or hunting retreat.

11.75 acres of Hunting and Recreational land for sale in Wilson County NC! Located just outside of the small town of Sharpsburg, this property is roughly 10 minutes from Wilson and Rocky Mount. There are 7 acres of tillable open farmland that is currently being used as agricultural land and 4.75 acres of dense timberland. The property is adjacent to the Railroad and accessible from Rock Quarry Road. There is also a path that takes you out to Tobacco Road.