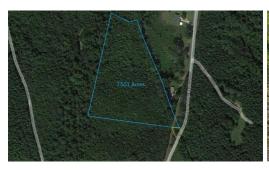

## **ACTIVE**

7.55 Wooded Acres on Amelia Springs Rd! A Beautiful building lot with Two Knolls! High Speed Fiber Optic Internet access available at road! Perks for a 4 Bedroom Home! Electric line at road! Driveway Access started! Geologically interesting with various Quartz, Mica, & Feldspar vein deposits! Mix of Pine & Hardwood trees; Dogwood, Oak, Pine, & Maple! Enjoy your Slice of Tranquility among a Beautiful Setting!

## **MORE DETAILS**

Address:

642 Amelia Springs Rd Amelia, VA 23083

Acreage: 7.6 acres

County: Amelia

**GPS Location:** 

37.346405 x -78.111655

**PRICE: \$74,950**