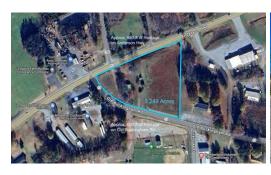

## **60 OLD BUCKINGHAM ROAD, CUMBERLAND, CUMBERLAND**

## **ACTIVE**

This 3.5 Acre parcel is a potentially phenomenal commercial investment! This location could be profitable for a variety of different commercial uses but is particularly attractive to businesses like gas stations, convenience stores and fast-food restaurants that would benefit the most from a location with high traffic count numbers. According to 2022 VDOT traffic data, this intersection sees 9,300 cars per day on average. The land has over 550 feet of frontage where US Route 60 and State Route 45 run concurrently. The land also boasts over 600 feet of frontage on State Route 13. These lengthy frontage numbers will make ingress and egress a breeze for travelers. The land is mostly cleared and mostly flat with a slight pitch that should help the lot drain well. The land is currently zoned residential but it is surrounded by parcels that are zoned business. There is a 1500 sq. ft. dilapidated home and a couple of out buildings on the parcel. The location is superb, just a short drive to Richmond and it is right at the midpoint of the commute between Powhatan and Buckingham. Make plans to see this great parcel of land today!

## **MORE DETAILS**

Address:

60 Old Buckingham Road Cumberland, VA 23040

Acreage: 3.2 acres

County: Cumberland

**GPS Location:** 

37.508361 x -78.219864

PRICE: \$325,000