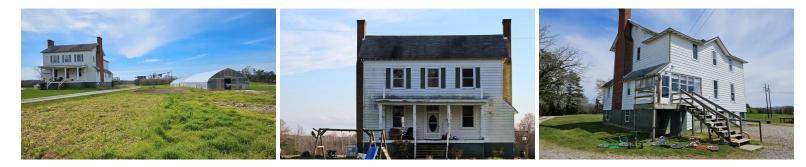

## **175 RAINES TAVERN, FARMVILLE, CUMBERLAND** ACTIVE

Farm with excellent acreage and great location! 97.7 ac farm with 1840 well-loved house featuring first floor bed and bath, wood floors throughout, large bedrooms and rooms for crafts/hobbies/office. Wide front porch for summer evening relaxing and visiting. Replacement windows. 34 x 190 Greenhouse. Cropland rented through this year. The remainder of the land is primarily hard woods, ready for hunting, trails, adventures! This is an excellent opportunity and investment for this area. Do not miss your chance!

## **MORE DETAILS**

**Address:** 175 Raines Tavern Farmville, VA 23901

Acreage: 97.7 acres

County: Cumberland

**GPS Location:** 37.370983 x -78.364197