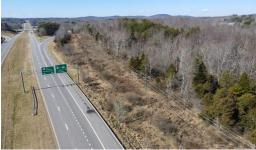

## **ACTIVE**

Here is your opportunity to have an undeveloped commercial property on HWY 58 ideally located between Martinsville VA and Danville VA! This 44.38 acre parcel sits directly on HWY 58 and on the exit ramp for HWY 220. This location ensures premium exposure for any business seeking maximum visibility. Traffic patterns in this specific location would be from East and West bound traffic on HWY 58 and North and South bound traffic on HWY 220. The property has approximately 2,300 feet of road frontage on HWY 58. A secondary entrance or exit is off of Honeycutt Drive, which returns back to HWY 58. This property's younger tree growth and smaller vegetation creates easier clearing for the commercial business's desired footprint. The sky is the limit for this area on HWY 58 because of the growing attraction of Caesars Virginia expected to be finished in Danville in 2024.