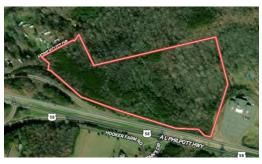

## **ACTIVE**

Here is your opportunity to have an undeveloped commercial property on HWY 58 ideally located between Martinsville VA and Danville VA! This 44.38 acre parcel sits directly on HWY 58 and on the exit ramp for HWY 220. This location ensures premium exposure for any business seeking maximum visibility. Traffic patterns in this specific location would be from East and West bound traffic on HWY 58 and North and South bound traffic on HWY 220. The property has approximately 2,300 feet of road frontage on HWY 58. A secondary entrance or exit is off of Honeycutt Drive, which returns back to HWY 58. This property's younger tree growth and smaller vegetation creates easier clearing for the commercial business's desired footprint. The sky is the limit for this area on HWY 58 because of the growing attraction of Caesars Virginia expected to be finished in Danville in 2024.

## **MORE DETAILS**

Address:

0 A.L. Philpott HWY Martinsville, VA 24112

Acreage: 44.4 acres

County: Martinsville

**GPS Location:** 

36.637405 x -79.934855

PRICE: \$443,000