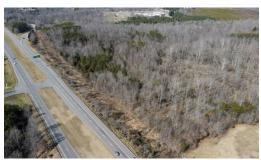

## **ACTIVE**

Here is your opportunity to have an undeveloped commercial property on HWY 58 ideally located between Martinsville VA and Danville VA! This 44.38 acre parcel sits directly on HWY 58 and on the exit ramp for HWY 220. This location ensures premium exposure for any business seeking maximum visibility. Traffic patterns in this specific location would be from East and West bound traffic on HWY 58 and North and South bound traffic on HWY 220. The property has approximately 2,300 feet of road frontage on HWY 58. A secondary entrance or exit is off of Honeycutt Drive, which returns back to HWY 58. This property's younger tree growth and smaller vegetation creates easier clearing for the commercial business's desired footprint. The sky is the limit for this area on HWY 58 because of the growing attraction of Caesars Virginia expected to be finished in Danville in 2024.