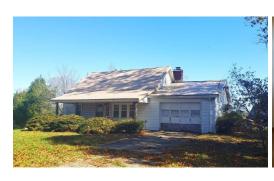

## **ACTIVE**

This farm with over 216 acres offers a 4-bedroom, 2 bath home with 1,574 sqft. of living space that features two living areas one with a brick fireplace, first floor bedrooms, dining area, metal roof and an attached garage. Outside there is a barn, silos and other outbuildings for storage. The land is comprised of 3 tracts and has a lot of paved road frontage. A good mixture of wooded land and open fields exist for your animals or hay production. A creek flows along the property boundary. Hit the ground running because you have everything you need here for your farm and more.