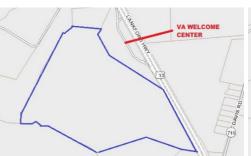

## **ACTIVE**

OPPORTUNITY!!! INVESTMENT!!! If you're an investor and you're looking for a large tract of land...then this is it. Over 53 acres just past the Virginia Welcome Center when you're headed south into Virginia. Lots of customer potential as this could be one of the first business locations entering Virginia. Or if headed north...one of the last before leaving Virginia. Land should be suitable for a shopping center or other commercial use. Also could be subdivided into a nice residential area. Lots of potential. Don't pass up this opportunity! Seller may consider owner financing with the right terms...which are negotiable. Make an offer.

## **MORE DETAILS**

Address:

Lot 51 LANKFORD HWY NEW CHURCH, VA 23415

Acreage: 53.4 acres

County: Accomack

**GPS Location:** 

37.987122 x -75.532962

PRICE: \$3,250,000