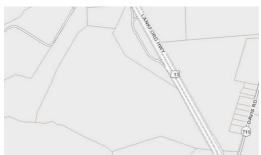

## **ACTIVE**

OPPORTUNITY!!! INVESTMENT!!! If you're an investor and you're looking for a large tract of land...then this is it. Over 53 acres just past the Virginia Welcome Center when you're headed south into Virginia. Lots of customer potential as this could be one of the first business locations entering Virginia. Or if headed north...one of the last before leaving Virginia. Land should be suitable for a shopping center or other commercial use. Also could be subdivided into a nice residential area. Lots of potential. Don't pass up this opportunity! Seller may consider owner financing with the right terms...which are negotiable. Make an offer.

## **MORE DETAILS**

Address:

Lot 51 LANKFORD HWY NEW CHURCH, VA 23415

Acreage: 53.4 acres

County: Accomack

**GPS Location:** 

37.987122 x -75.532962

PRICE: \$3,250,000