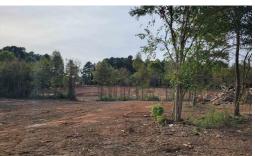

## **SOLD**

Great Potential in this 11.52 Acre Tract just off Hwy 421 between Greensboro and Siler City. Property is Currently Zoned RA. Neighboring properties are Light Industrial, Highway Commercial and Residential Agricultural. Property has a small garage and a well (no well pump). Bordered on the rear by N&S Railroad. Great Commercial/Industrial Potential. Please direct all Zoning questions to the Randolph County planning department.