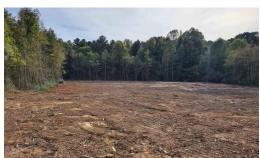

## **SOLD**

Great Potential in this 11.52 Acre Tract just off Hwy 421 between Greensboro and Siler City. Property is Currently Zoned RA. Neighboring properties are Light Industrial, Highway Commercial and Residential Agricultural. Property has a small garage and a well (no well pump). Bordered on the rear by N&S Railroad. Great Commercial/Industrial Potential. Please direct all Zoning questions to the Randolph County planning department.