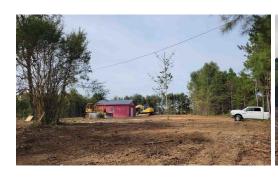

## **SOLD**

Great Potential in this 11.52 Acre Tract just off Hwy 421 between Greensboro and Siler City. Property is Currently Zoned RA. Neighboring properties are Light Industrial, Highway Commercial and Residential Agricultural. Property has a small garage and a well (no well pump). Bordered on the rear by N&S Railroad. Great Commercial/Industrial Potential. Please direct all Zoning questions to the Randolph County planning department.