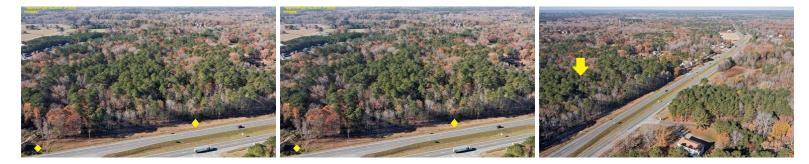

## 6.58AC J.H. SEAWELL DRIVE, GLOUCESTER, GLOUCESTER ACTIVE

6.58 acres zoned B-1 with 527' of frontage on RT 17/George Washington Memorial Hwy. Priced below county tax assessment. Located in area of growth near Riverside Walter Reed Hospital, Courthouse Pediatrics, Food Lion, Gloucester Pharmacy, historic downtown & bustling Fox Mill Centre. Several new residential communities within 3 - 4 miles of this site presenting needs/opportunities for commercial & business development. Excellent visibility & high traffic counts.

## Address:

6.58ac J.H. Seawell Drive Gloucester, Virginia 23061

Acreage: 6.6 acres

County: Gloucester

PRICE: \$299,000