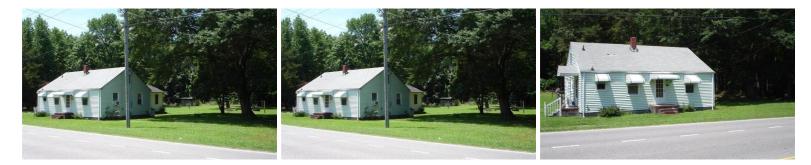

## **1809 BATTLEFIELD BOULEVARD, CHESAPEAKE, CHESAPEAKE** ACTIVE

In the heart of Chesapeake in sought after Hickory School District. Near interstates, I64 and 168 Bypass, Home Depot, Target, Walmart, Hillcrest Pkwy, Chesapeake Regional Hospital, Greenbrier, Restaurants, and more! This is an amazing property with potential for Commercial or Residential Development. Corner parcel in Edinburgh East to be sold with adjacent parcel tax id: 073000000260. Both parcels approximately 10 acres requiring rezoning. VALUE IS IN THE LAND. Home being sold AS-IS. Please do not disturb the seller. Seller reserves the option to reside in the home 30-60 days after settlement to find a suitable home.

## Address: 1809 Battlefield Boulevard

Chesapeake, Virginia 23322

Acreage: 5.1 acres

County: Chesapeake

PRICE: \$3,100,000