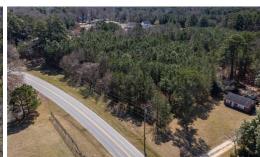

## 50-66+ POWHATAN DRIVE, HAYES, GLOUCESTER

## **ACTIVE**

THIS PROPERTY IS 13.00 ACRES AND IS A THE PROPERTY TO DEVELOP A NEW SUBDIVISION. PUBLIC WATER AND PUBLIC SEWER ARE AT THE PROPERTY. IT HAS 720 FEET OF STATE ROAD FRONTING POWHATAN DRIVE. PRELIMINARY PLAT OF PROPERTY AND STUDIES FOR A SUBDIVISION IS AVAILABLE UPON REQUEST. IT HAS GREAT ELEVATION AND IS NOT IN FLOOD ZONE. IT IS ZONED SF-1, SINGLE FAMILY RESIDENTIAL. PROPERTY 4+/-MILES FROM GLOUCESTER POINT AND YORK RIVER BRIDGE, GLOUCESTER POINT BEACH. IT IS ACROSS THE STREET FROM ABINGDON PARK AND WITHIN 1+/- OF SHOPPING CENTERS, MEDICAL COMPLEXES, PUBLIC SCHOOLS AND RESTAURANTS. GREAT FOR COMMUTERS TO GLOUCESTER AND SURROUNDING COUNTIES INCLUDING YORK COUNTY, WILLIAMSBURG, NEWPORT NEWS, SOUTHSIDE AND RICHMOND. OLD BUILDING ON PROPERTY IS USED FOR STORAGE.

## **MORE DETAILS**

Address:

50-66+ Powhatan Drive Hayes, Virginia 23072

Acreage: 13.0 acres

County: Gloucester

PRICE: \$750,000