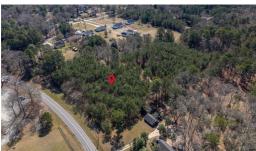

## 50-66+ POWHATAN DRIVE, HAYES, GLOUCESTER

## **ACTIVE**

THIS PROPERTY IS 13.00 ACRES AND IS A THE PROPERTY TO DEVELOP A NEW SUBDIVISION. PUBLIC WATER AND PUBLIC SEWER ARE AT THE PROPERTY. IT HAS 720 FEET OF STATE ROAD FRONTING POWHATAN DRIVE. PRELIMINARY PLAT OF PROPERTY AND STUDIES FOR A SUBDIVISION IS AVAILABLE UPON REQUEST. IT HAS GREAT ELEVATION AND IS NOT IN FLOOD ZONE. IT IS ZONED SF-1, SINGLE FAMILY RESIDENTIAL. PROPERTY 4+/-MILES FROM GLOUCESTER POINT AND YORK RIVER BRIDGE, GLOUCESTER POINT BEACH. IT IS ACROSS THE STREET FROM ABINGDON PARK AND WITHIN 1+/- OF SHOPPING CENTERS, MEDICAL COMPLEXES, PUBLIC SCHOOLS AND RESTAURANTS. GREAT FOR COMMUTERS TO GLOUCESTER AND SURROUNDING COUNTIES INCLUDING YORK COUNTY, WILLIAMSBURG, NEWPORT NEWS, SOUTHSIDE AND RICHMOND. OLD BUILDING ON PROPERTY IS USED FOR STORAGE.

## **MORE DETAILS**

Address:

50-66+ Powhatan Drive Hayes, Virginia 23072

Acreage: 13.0 acres

County: Gloucester

PRICE: \$750,000