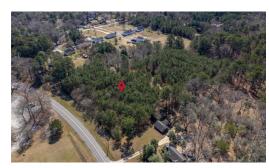

## 50-66+ POWHATAN DRIVE, HAYES, GLOUCESTER

## **ACTIVE**

THIS PROPERTY IS 13.00 ACRES AND IS A THE PROPERTY TO DEVELOP A NEW SUBDIVISION. PUBLIC WATER AND PUBLIC SEWER ARE AT THE PROPERTY. IT HAS 720 FEET OF STATE ROAD FRONTING POWHATAN DRIVE. PRELIMINARY PLAT OF PROPERTY AND STUDIES FOR A SUBDIVISION IS AVAILABLE UPON REQUEST. IT HAS GREAT ELEVATION AND IS NOT IN FLOOD ZONE. IT IS ZONED SF-1, SINGLE FAMILY RESIDENTIAL. PROPERTY 4+/-MILES FROM GLOUCESTER POINT AND YORK RIVER BRIDGE, GLOUCESTER POINT BEACH. IT IS ACROSS THE STREET FROM ABINGDON PARK AND WITHIN 1+/- OF SHOPPING CENTERS, MEDICAL COMPLEXES, PUBLIC SCHOOLS AND RESTAURANTS. GREAT FOR COMMUTERS TO GLOUCESTER AND SURROUNDING COUNTIES INCLUDING YORK COUNTY, WILLIAMSBURG, NEWPORT NEWS, SOUTHSIDE AND RICHMOND. OLD BUILDING ON PROPERTY IS USED FOR STORAGE.

## **MORE DETAILS**

Address:

50-66+ Powhatan Drive Hayes, Virginia 23072

Acreage: 13.0 acres

County: Gloucester

PRICE: \$750,000