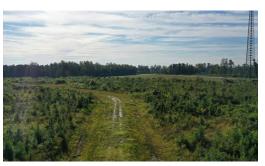

## SOLD

: Located in southeastern Columbus County is 22+/- acres with road frontage on Hwy 130 and Ward Town Road. This property would be an ideal place to build a home in the country, but still be less than an hour from Brunswick County beaches. It is all wooded, but the timber has only been planted for a couple of years and could easily be cleared to suite any needs. This property also has whitetail deer, wild turkey, and many other small game species that roam the property. If you are looking for some acreage close to the beach, give this property a look.