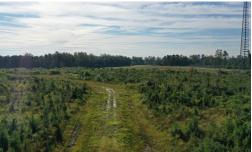

## SOLD

: Located in southeastern Columbus County is 22+/- acres with road frontage on Hwy 130 and Ward Town Road. This property would be an ideal place to build a home in the country, but still be less than an hour from Brunswick County beaches. It is all wooded, but the timber has only been planted for a couple of years and could easily be cleared to suite any needs. This property also has whitetail deer, wild turkey, and many other small game species that roam the property. If you are looking for some acreage close to the beach, give this property a look.