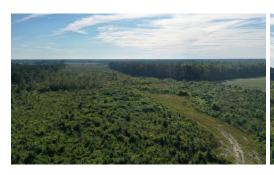

## SOLD

: Located in southeastern Columbus County is 22+/- acres with road frontage on Hwy 130 and Ward Town Road. This property would be an ideal place to build a home in the country, but still be less than an hour from Brunswick County beaches. It is all wooded, but the timber has only been planted for a couple of years and could easily be cleared to suite any needs. This property also has whitetail deer, wild turkey, and many other small game species that roam the property. If you are looking for some acreage close to the beach, give this property a look.