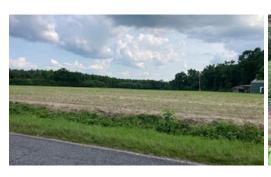

## **ACTIVE**

Large 207.75 acre farm tract of land with growing timber and wide road frontage available for housing if desired located just south of Clinton. The tract of farmland is within a 50-minute drive of Wilmington with easy access off of I-40. Excellent location for hunting with the back portions of both properties joining a creek which flows into the Six Runs Creek/River downstream. Farmland is currently being leased to a local farming company. Great investment property.

## **MORE DETAILS**

Address:

0 Waycross Road Turkey, NC 28393

Acreage: 207.8 acres

County: Sampson

**GPS Location:** 

34.902193 x -78.195063

PRICE: \$862,163