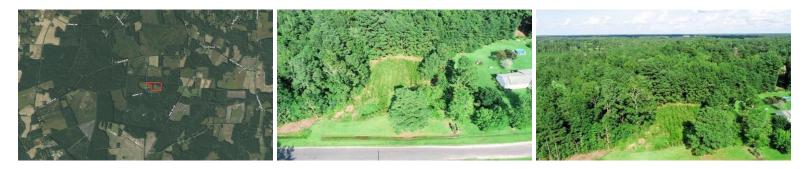

#### SOLD

Affordable! Easily accessible! Income Producing! Secluded! There's nothing not to like about this property located just outside of Lake Waccamaw!

11.59 Acres of Recreational and Residential Land For Sale in Columbus County, NC! 11.59 Acres of Residential and Recreational Land for Sale in Columbus County! This secluded property is located at the end of a dead-end road, outside of Hallsboro, NC on Palmetto Bay Road. There is roughly 6 acres of open land that is currently being farmed for row crop agriculture. No perk test has been conducted to determine the septic system suitability as of yet. The timber is a mixed bag, there are some hardwood trees, mixed in with primarily pines. There was ample deer and turkey sign present on the property as well. There is 185 feet of road frontage.

None of the property is encompassed in the FEMA 100 of 500 floodplain. Additionally none of the property is encompassed in the wetland designated area.

From the property you are 45 minutes from Wilmington, one hour from Elizabethtown, and 10 minutes from Lake Waccamaw. Highway 74 is also just a mile or two from the property, making it easily accessible.