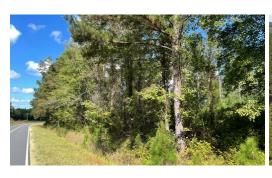

## **SOLD**

This family owned 88.15 Acres is managed by Tri-State Land and Timber and is FSC certified. The listing agent intends connect the buyers with Tri-State Land and Timber so that the management can continue to be seamless. The northern acreage has been thinned twice and is roughly five years away from it's next harvest. The southern portion of the property is four years old and was replanted after harvest. The southern portion did catch fire in 2019 and there is a section of the acreage that needs to be replanted. There are not deed restrictions in place with this management plan, giving the buyer an opportunity to build a home, hunt, or continue to use the property as a timber investment. The road frontage is roughly 750' on the north side of Shiloh Road and roughly 750' on the southern side. This property also has about five acres of wetland, a portion of the White Oak Branch.