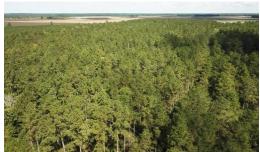

## **SOLD**

This family owned 88.15 Acres is managed by Tri-State Land and Timber and is FSC certified. The listing agent intends connect the buyers with Tri-State Land and Timber so that the management can continue to be seamless. The northern acreage has been thinned twice and is roughly five years away from it's next harvest. The southern portion of the property is four years old and was replanted after harvest. The southern portion did catch fire in 2019 and there is a section of the acreage that needs to be replanted. There are not deed restrictions in place with this management plan, giving the buyer an opportunity to build a home, hunt, or continue to use the property as a timber investment. The road frontage is roughly 750' on the north side of Shiloh Road and roughly 750' on the southern side. This property also has about five acres of wetland, a portion of the White Oak Branch.