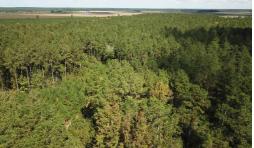

## **SOLD**

This family owned 88.15 Acres is managed by Tri-State Land and Timber and is FSC certified. The listing agent intends connect the buyers with Tri-State Land and Timber so that the management can continue to be seamless. The northern acreage has been thinned twice and is roughly five years away from it's next harvest. The southern portion of the property is four years old and was replanted after harvest. The southern portion did catch fire in 2019 and there is a section of the acreage that needs to be replanted. There are not deed restrictions in place with this management plan, giving the buyer an opportunity to build a home, hunt, or continue to use the property as a timber investment. The road frontage is roughly 750' on the north side of Shiloh Road and roughly 750' on the southern side. This property also has about five acres of wetland, a portion of the White Oak Branch.