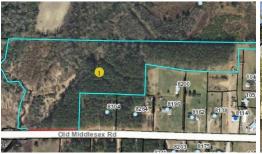

## **000 OLD MIDDLESEX & CAMP CHARLES ROAD, BAILEY, NASH**

## **MORE DETAILS**

Address:

000 Old Middlesex & Camp Charles Road Bailey, NC 27807

Acreage: 18.1 acres

County: Nash

**GPS Location:** 

35.775746 x -78.143010

PRICE: \$149,900