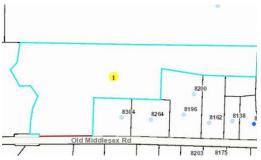

## **000 OLD MIDDLESEX & CAMP CHARLES ROAD, BAILEY, NASH**

## **MORE DETAILS**

Address:

000 Old Middlesex & Camp Charles Road Bailey, NC 27807

Acreage: 18.1 acres

County: Nash

**GPS Location:** 

35.775746 x -78.143010

PRICE: \$149,900