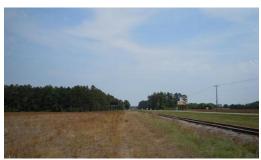

## **PENDING**

25+/- acres for sale on Hwy. 701 near NC/SC State Line. Ideal for commercial or residential. Currently leased for crop production. Electricity and barn on site. The property currently has yearly income from a billboard sign. Most of the property is cleared the rest is Hybrid Plantation pine trees. Great site for new home subdivision, commercial business or rental income for crop production. Short 25 minute drive to North Myrtle Beach, SC. Broker has interest in property.