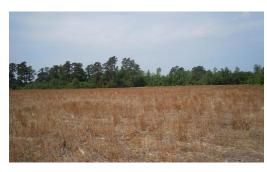

## **PENDING**

25+/- acres for sale on Hwy. 701 near NC/SC State Line. Ideal for commercial or residential. Currently leased for crop production. Electricity and barn on site. The property currently has yearly income from a billboard sign. Most of the property is cleared the rest is Hybrid Plantation pine trees. Great site for new home subdivision, commercial business or rental income for crop production. Short 25 minute drive to North Myrtle Beach, SC. Broker has interest in property.