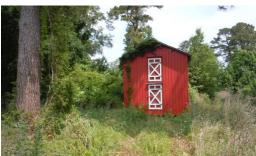

## **PENDING**

25+/- acres for sale on Hwy. 701 near NC/SC State Line. Ideal for commercial or residential. Currently leased for crop production. Electricity and barn on site. The property currently has yearly income from a billboard sign. Most of the property is cleared the rest is Hybrid Plantation pine trees. Great site for new home subdivision, commercial business or rental income for crop production. Short 25 minute drive to North Myrtle Beach, SC. Broker has interest in property.