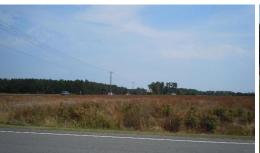

## **ACTIVE**

Farm land fronts Hwy. 701 on the edge of the SC state line. Property has been used as crop land for several years but could have mixed uses. Great location for a new home subdivision or commercial use. There is an old barn on the property with a concrete floor and a well on the land. Yearly income on 2 sided billboard too. Grand Strand Water and Sewer runs by road and could be used if buyer chooses to hook up with a fee. Broker has interest in this property. Short 30 minute drive to North Myrtle Beach, SC.

## **MORE DETAILS**

Address:

2636 Highway 701 Loris, SC 29569

Acreage: 9.0 acres

County: Horry

**GPS Location:** 

34.118353 x -78.875206

PRICE: \$508,725