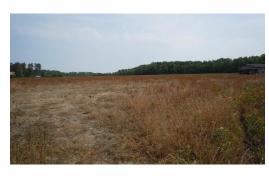

## **ACTIVE**

Farm land fronts Hwy. 701 on the edge of the SC state line. Property has been used as crop land for several years but could have mixed uses. Great location for a new home subdivision or commercial use. There is an old barn on the property with a concrete floor and a well on the land. Yearly income on 2 sided billboard too. Grand Strand Water and Sewer runs by road and could be used if buyer chooses to hook up with a fee. Broker has interest in this property. Short 30 minute drive to North Myrtle Beach, SC.

## **MORE DETAILS**

Address:

2636 Highway 701 Loris, SC 29569

Acreage: 9.0 acres

County: Horry

**GPS Location:** 

34.118353 x -78.875206

PRICE: \$508,725