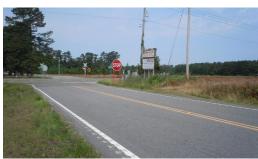

## **ACTIVE**

Farm land fronts Hwy. 701 on the edge of the SC state line. Property has been used as crop land for several years but could have mixed uses. Great location for a new home subdivision or commercial use. There is an old barn on the property with a concrete floor and a well on the land. Yearly income on 2 sided billboard too. Grand Strand Water and Sewer runs by road and could be used if buyer chooses to hook up with a fee. Broker has interest in this property. Short 30 minute drive to North Myrtle Beach, SC.

## **MORE DETAILS**

Address:

2636 Highway 701 Loris, SC 29569

Acreage: 9.0 acres

County: Horry

**GPS Location:** 

34.118353 x -78.875206

PRICE: \$508,725