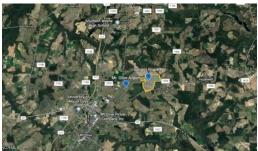

## **SOLD**

Located +/- 2 miles outside the town of Mount Olive. The property is located at the end of the Mount Olive municipal airport. Approximately 178.92 total acres with 176.80 being cleared and 2.12 acres partially wooded along the creek that borders to the North. Approximately 8294 feet of road frontage along Davis Rd, Kelly Springs Rd, and Indian Springs Rd. Potential uses include; agricultural, commercial or residential development.

## **MORE DETAILS**

Address:

0 Davis Road Mount Olive, NC 28365

Acreage: 178.9 acres

County: Wayne

**GPS Location:** 

35.225275 x -78.025374

PRICE: \$1,250,000