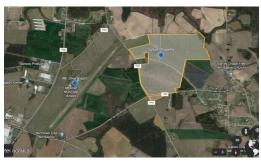

## **SOLD**

Located +/- 2 miles outside the town of Mount Olive. The property is located at the end of the Mount Olive municipal airport. Approximately 178.92 total acres with 176.80 being cleared and 2.12 acres partially wooded along the creek that borders to the North. Approximately 8294 feet of road frontage along Davis Rd, Kelly Springs Rd, and Indian Springs Rd. Potential uses include; agricultural, commercial or residential development.

## **MORE DETAILS**

Address:

0 Davis Road Mount Olive, NC 28365

Acreage: 178.9 acres

County: Wayne

**GPS Location:** 

35.225275 x -78.025374

PRICE: \$1,250,000