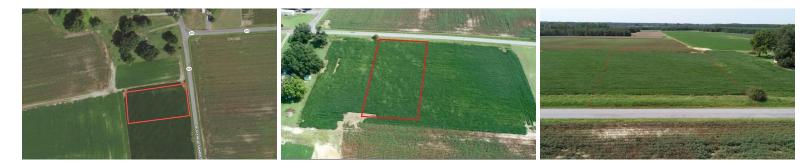

#### Great building lot on Signpost Road!

Located on Signpost Road, this cleared .99 acre lot is ready for you to build the home of your dreams in Southampton County. Centrally located between Meherrin Elementary and Southampton Middle/High Schools this is the perfect location. The lot is approximately four miles from Hwy 58; 30 minutes from Emporia, Va to the West and 39 minutes from Suffolk, VA to the East. This is a must see building lot.

## **MORE DETAILS**

Address: Off Signpost Road Courtland, VA 23837

Acreage: 1.0 acres

County: Southampton

MOPLS ID: 22393

**GPS Location:** 36.668300 x -77.113800