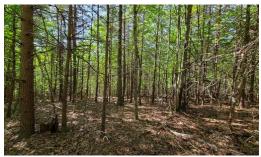

### 89 acres featuring a beautiful creek bottom and mixed hardwoods this is a hunter's paradise!

Looking for that prime hunting spot? Look no further. This 89.41-acre property has everything you need to enjoy a successful hunting season. Heading North from the 650' of road frontage on Trott Circle you will find yourself wandering down a gentle slope through a cutover from approximately 18 years ago. While making your way through you will see the numerous game trails wandering through the timber leading you down the ridge to a beautiful natural spring that feeds the creek. Following this creek leads you into a mature stand of timber full of white oaks, red oaks, hickory trees and many more. All the hardwoods throughout the back portion of the property serve as a great food source in the fall for native wildlife form squirrels all the way up the black bear. Having these varying ages of timber on this property aides in hunting as it provides not only thermal cover and bedding area in the younger cutover, but it also provides the water and food that the wildlife needs. The gentle sloping terrain would serve well for cutting atv trails, although the mature timber is easily traversed. This property also sets up well for wind direction while hunting as the predominant fall NW winds will send your scent over the back side of the property towards highway 220. With a rock quarry to the NW and highway 220 not far to the NE and E this property will serve as a travel and feeding corridors for all the local wildlife.