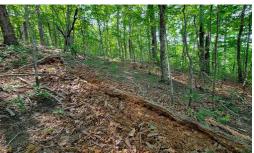

### 89 acres featuring a beautiful creek bottom and mixed hardwoods this is a hunter's paradise!

Looking for that prime hunting spot? Look no further. This 89.41-acre property has everything you need to enjoy a successful hunting season. Heading North from the 650' of road frontage on Trott Circle you will find yourself wandering down a gentle slope through a cutover from approximately 18 years ago. While making your way through you will see the numerous game trails wandering through the timber leading you down the ridge to a beautiful natural spring that feeds the creek. Following this creek leads you into a mature stand of timber full of white oaks, red oaks, hickory trees and many more. All the hardwoods throughout the back portion of the property serve as a great food source in the fall for native wildlife form squirrels all the way up the black bear. Having these varying ages of timber on this property aides in hunting as it provides not only thermal cover and bedding area in the younger cutover, but it also provides the water and food that the wildlife needs. The gentle sloping terrain would serve well for cutting atv trails, although the mature timber is easily traversed. This property also sets up well for wind direction while hunting as the predominant fall NW winds will send your scent over the back side of the property towards highway 220. With a rock quarry to the NW and highway 220 not far to the NE and E this property will serve as a travel and feeding corridors for all the local wildlife.