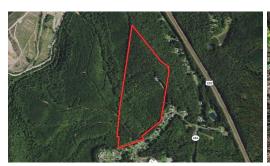

### 89 acres featuring a beautiful creek bottom and mixed hardwoods this is a hunter's paradise!

Looking for that prime hunting spot? Look no further. This 89.41-acre property has everything you need to enjoy a successful hunting season. Heading North from the 650' of road frontage on Trott Circle you will find yourself wandering down a gentle slope through a cutover from approximately 18 years ago. While making your way through you will see the numerous game trails wandering through the timber leading you down the ridge to a beautiful natural spring that feeds the creek. Following this creek leads you into a mature stand of timber full of white oaks, red oaks, hickory trees and many more. All the hardwoods throughout the back portion of the property serve as a great food source in the fall for native wildlife form squirrels all the way up the black bear. Having these varying ages of timber on this property aides in hunting as it provides not only thermal cover and bedding area in the younger cutover, but it also provides the water and food that the wildlife needs. The gentle sloping terrain would serve well for cutting atv trails, although the mature timber is easily traversed. This property also sets up well for wind direction while hunting as the predominant fall NW winds will send your scent over the back side of the property towards highway 220. With a rock quarry to the NW and highway 220 not far to the NE and E this property will serve as a travel and feeding corridors for all the local wildlife.

## **MORE DETAILS**

Address:

545 Trott Circle Martinsville, VA 24112

Acreage: 89.4 acres

County: Henry

**MOPLS ID: 22382** 

PRICE: \$160,000