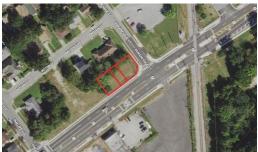

## **WITHDRAWN**

Three combined lots to provide a great opportunity for your business in Portsmouth, VA.

This is a great opportunity to obtain commercial property in Portsmouth, Virginia. There is a total of 31 lots available that are separated into several groups to allow multiple investors to purchase the properties. Four lots are located in front of Vulcan Materials facing Turnpike Road. Totaling 0.717 acres, these include a corner lot. This will be an ideal location to build your new business or expand an existing one. This property is located three miles from the city of Norfolk and major highways nearby include I-264 and I-665.

## **MORE DETAILS**

Address:

2502 Turnpike Road Portsmouth, VA 23704

Acreage: 0.0 acres

County: Portsmouth

**MOPLS ID: 22243** 

**GPS Location:** 

36.830400 x -76.330800