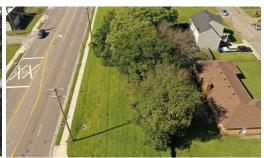

## **WITHDRAWN**

Three combined lots to provide a great opportunity for your business in Portsmouth, VA.

This is a great opportunity to obtain commercial property in Portsmouth, Virginia. There is a total of 31 lots available that are separated into several groups to allow multiple investors to purchase the properties. Four lots are located in front of Vulcan Materials facing Turnpike Road. Totaling 0.717 acres, these include a corner lot. This will be an ideal location to build your new business or expand an existing one. This property is located three miles from the city of Norfolk and major highways nearby include I-264 and I-665.

## **MORE DETAILS**

Address:

2502 Turnpike Road Portsmouth, VA 23704

Acreage: 0.0 acres

County: Portsmouth

**MOPLS ID: 22243** 

**GPS Location:** 

36.830400 x -76.330800