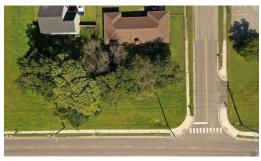

## **WITHDRAWN**

Three combined lots to provide a great opportunity for your business in Portsmouth, VA.

This is a great opportunity to obtain commercial property in Portsmouth, Virginia. There is a total of 31 lots available that are separated into several groups to allow multiple investors to purchase the properties. Four lots are located in front of Vulcan Materials facing Turnpike Road. Totaling 0.717 acres, these include a corner lot. This will be an ideal location to build your new business or expand an existing one. This property is located three miles from the city of Norfolk and major highways nearby include I-264 and I-665.

## **MORE DETAILS**

Address:

2502 Turnpike Road Portsmouth, VA 23704

Acreage: 0.0 acres

County: Portsmouth

**MOPLS ID: 22243** 

**GPS Location:** 

36.830400 x -76.330800