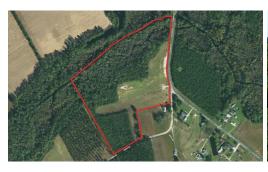

## With potential home sites and hunting opportunities, this is a nice, affordable farm located close to town!

Located on Collins Drive and Birtie Road near Lumberton in Robeson County North Carolina, this is a nice farm that would make a perfect place for your home in the country. There is potential for hunting deer, turkey, and doves in the agricultural field, and ducks in the flooded swamp. Lumberton is only minutes away for shopping, restaurants, and a hospital. If you are looking for an affordable farm in the country take a look at this one!

#### Address:

Off Collins Drive and Birtie Road Lumberton, NC 28358

Acreage: 28.5 acres

County: Robeson

**MOPLS ID:** 21993

**GPS Location:** 

34.528879 x -78.985113

PRICE: \$67,500