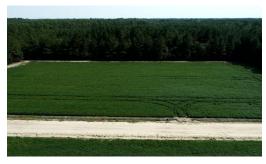

## 41 ACRES OF FARM AND TIMBER LAND FOR SALE IN ROBESON COUNTY NC!

## **EXPIRED**

With potential home sites and hunting opportunities, this is a nice, affordable farm located close to town!

Located on Birtie Road near Lumberton in Robeson County North Carolina, this is a nice farm that would make a perfect place for your home in the country. There is potential for hunting deer, turkey, and doves. Lumberton is only minutes away for shopping, restaurants, and a hospital. If you are looking for an affordable farm in the country take a look at this one!

## **MORE DETAILS**

Address:

Off Birtie Road Lumberton, NC 28358

Acreage: 41.0 acres

County: Robeson

**MOPLS ID: 21991** 

**GPS Location:** 

34.524978 x -78.989493