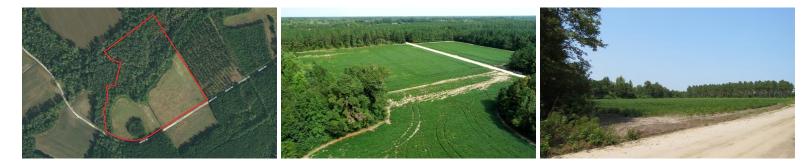

#### With potential home sites and hunting opportunities, this is a nice, affordable farm located close to town!

Located on Birtie Road near Lumberton in Robeson County North Carolina, this is a nice farm that would make a perfect place for your home in the country. There is potential for hunting deer, turkey, and doves. Lumberton is only minutes away for shopping, restaurants, and a hospital. If you are looking for an affordable farm in the country take a look at this one!

For a bird's eye view of this property, visit our "MapRight" mapping system. Copy and paste this link into your browser: (https://mapright.com/ranching/maps/b8c3e011dde0727b9ef8edf7b412c837/share), and then click on any of the icons to see beautiful photographs of the property taken from those locations. You can easily change the base maps to view aerial, topographic, infrared or street maps of the property. Take a look at the drone video of the property for a great aerial view!

# **MORE DETAILS**

Address: Off Birtie Road Lumberton, NC 28358

Acreage: 19.0 acres

County: Robeson

MOPLS ID: 21989

**GPS Location:** 34.525392 x -78.989035