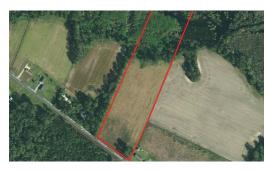

## SOLD

With potential home sites and hunting opportunities, this is a nice, affordable farm located close to town!

Located on Collins Drive near Lumberton in Robeson County North Carolina, this is a nice farm that would make a perfect place for your home in the country. There is potential for hunting deer, turkey, and doves in the agricultural field, and ducks in the flooded swamp in the back. Lumberton is only minutes away for shopping, restaurants, and a hospital. If you are looking for an affordable farm in the country take a look at this one!

## **MORE DETAILS**

Address:

Off Collins Drive Lumberton, NC 28358

Acreage: 15.0 acres

County: Robeson

**MOPLS ID:** 21987

**GPS Location:** 

34.523551 x -78.976917