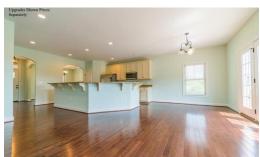

## **EXPIRED**

Call Sales at R. Fralin Homes Today! NEW CONSTRUCTION find information below and pictures attached for our Brentwood style home which offers 2575 square feet above grade, and 9' framed walls on first floor with smooth drywall finish. This house plan incorporates hardwoods on the entire main living level and half bath, ceramic tile in the full baths and laundry, oak treads to the second floor if applicable, and carpet throughout remaining areas. The master shower offers ceramic tiled walls and floor! Tahoe cabinets by Timberlake in the kitchen and bathrooms, with soft close, makes the home even more beautiful. The kitchen &bath counter tops are luxurious granite. 5" baseboard and 3 window/door trim in all finished areas. Crown molding can be found in the dining room & master bedroom, as well as a coffered ceiling and chair rail with wainscoting in the dining room. Chair rail & wainscoting in the dining room, where applicable. The exterior finishes consist of brick, siding, & shingles.