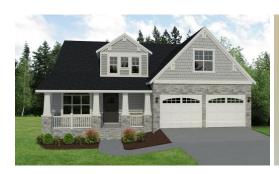

## 2 LOCHWOOD HILL DRIVE, GOODE, BEDFORD

## **EXPIRED**

Call Sales at R. Fralin Homes Today! NEW CONSTRUCTION find information below and pictures attached for our Brentwood style home which offers 2575 square feet above grade, and 9' framed walls on first floor with smooth drywall finish. This house plan incorporates hardwoods on the entire main living level and half bath, ceramic tile in the full baths and laundry, oak treads to the second floor if applicable, and carpet throughout remaining areas. The master shower offers ceramic tiled walls and floor! Tahoe cabinets by Timberlake in the kitchen and bathrooms, with soft close, makes the home even more beautiful. The kitchen &bath counter tops are luxurious granite. 5" baseboard and 3 window/door trim in all finished areas. Crown molding can be found in the dining room & master bedroom, as well as a coffered ceiling and chair rail with wainscoting in the dining room. Chair rail & wainscoting in the dining room, where applicable. The exterior finishes consist of brick, siding, & shingles.