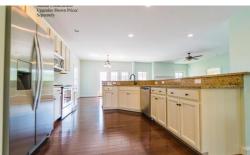

## **EXPIRED**

Call Sales at R. Fralin Homes Today! NEW CONSTRUCTION find information below and pictures attached for our Brentwood style home which offers 2575 square feet above grade, and 9' framed walls on first floor with smooth drywall finish. This house plan incorporates hardwoods on the entire main living level and half bath, ceramic tile in the full baths and laundry, oak treads to the second floor if applicable, and carpet throughout remaining areas. The master shower offers ceramic tiled walls and floor! Tahoe cabinets by Timberlake in the kitchen and bathrooms, with soft close, makes the home even more beautiful. The kitchen &bath counter tops are luxurious granite. 5" baseboard and 3 window/door trim in all finished areas. Crown molding can be found in the dining room & master bedroom, as well as a coffered ceiling and chair rail with wainscoting in the dining room. Chair rail & wainscoting in the dining room, where applicable. The exterior finishes consist of brick, siding, & shingles.