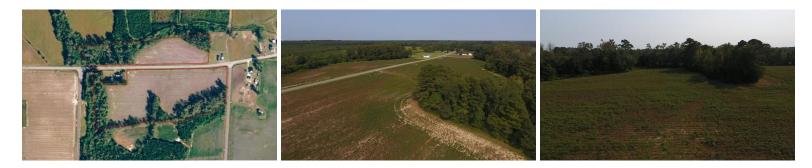

#### SOLD

With plenty of road frontage, 18 acres of cleared land, and an easy commute, this property offers a great area for building a home in the country!

Located on NC Highway 130 East, near Orrum, in Robeson County, North Carolina, is a great property for anyone looking for a place to build a home in the country with some great farmland also. With road frontage on both sides of the road, this property offers numerous potential homesite locations. With about 18 acres of cleared land, there would be plenty of acreage left for any hobby farmer. With about 9 acres of woodlands, you would also have the option of hunting in your backyard for deer, turkey, and other small game. The cleared land provides an easy option for planting a food plot to attract the wildlife. The tract is located about 20 minutes from Lumberton, less than 10 minutes from Fairmont, about 45 minutes from Laurinburg and less than one hour from Fayetteville, providing an easy commute.

For a bird's eye view of this property, visit our "MapRight" mapping system. Copy and paste this link into your browser (https://mapright.com/ranching/maps/21a5413764c32d6ad6ff8e9657d12740/share). This is an interactive map, so you can easily change the base layers to view aerial, topographic, infrared or street maps of the area.