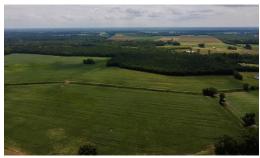

52.6 Acres of Farm Land and Timber Land For Sale in Pitt County, NC! Located just in between Vanceboro and Ayden, this property features plenty of farm land and timber land. 22.34 acres of pines that were planted roughly15 years ago. Some management is needed to ensure the growth continues to reach the timber's maximum potential. The farm land is well drained and is a fantastic place to build a home or have a mini farm. The farm land is leased out for row crop agriculture annually so it produces income. The land can also be leased for hunting purposes.

For a birds eye view of the property visit our "MAPRIGHT mapping system. Simply copy and paste this link (https://mapright.com/ranching/maps/b87064abb8a13a9b0271ea36d69a01cc/share) into your browser and then click on any of the icons to see photographs taken from those exact locations as well as drone photos taken from the air. Click around and change the base layers to view shaded relief or hydrology maps of the area.