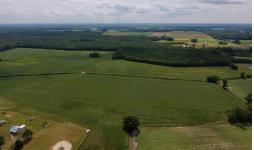

52.6 Acres of Farm Land and Timber Land For Sale in Pitt County, NC! Located just in between Vanceboro and Ayden, this property features plenty of farm land and timber land. 22.34 acres of pines that were planted roughly15 years ago. Some management is needed to ensure the growth continues to reach the timber's maximum potential. The farm land is well drained and is a fantastic place to build a home or have a mini farm. The farm land is leased out for row crop agriculture annually so it produces income. The land can also be leased for hunting purposes.

For a birds eye view of the property visit our "MAPRIGHT mapping system. Simply copy and paste this link (https://mapright.com/ranching/maps/b87064abb8a13a9b0271ea36d69a01cc/share) into your browser and then click on any of the icons to see photographs taken from those exact locations as well as drone photos taken from the air. Click around and change the base layers to view shaded relief or hydrology maps of the area.