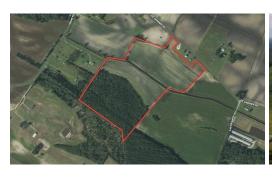

52.6 Acres of Farm Land and Timber Land For Sale in Pitt County, NC! Located just in between Vanceboro and Ayden, this property features plenty of farm land and timber land. 22.34 acres of pines that were planted roughly15 years ago. Some management is needed to ensure the growth continues to reach the timber's maximum potential. The farm land is well drained and is a fantastic place to build a home or have a mini farm. The farm land is leased out for row crop agriculture annually so it produces income. The land can also be leased for hunting purposes.

There is roughly 450 +/- feet of road frontage on Joe Gardner Road. From the property you are only a few minutes from Grifton and Vanceboro. You are also only 20 minutes from Greenville. This property is easily accessible and would make an ideal homesite. The soil types consist of primarily three types of soils which are Portsmouth, Wagram, and Pactolus.

Only a small portion of the property is encompassed within the FEMA 100 year flood plain and that is along the drainage ditch on the eastern side of the property. The ditch is well maintained and ensures water flows off of the property, keeping the farm land suitable for building and row crop agriculture. None of the timber is encompassed within the wetland designated area or the FEMA flood plain. In the map in the photo gallery, the light blue is the FEMA Flood Plain and the dark blue is the wetland designated.