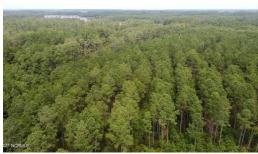

## **SOLD**

Recreational Timberland waterfront tract for sale in Hyde County, NC. This is a 46 +/- acre tract located just outside of Scranton on Loop Rd. The property has over 2000 feet of shoreline along Slade Creek with a possible homesite on the waterfront and just over 730 feet of road frontage. The property has an expired septic permit on file with the Hyde County Health Department. Hunting, fishing or camping; with the abundance of wildlife Hyde County offers with deer, bear, ducks, fish etc. there is something for every sportsman.