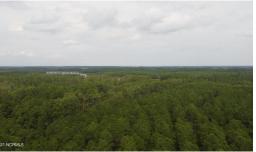

## **SOLD**

Recreational Timberland waterfront tract for sale in Hyde County, NC. This is a 46 +/- acre tract located just outside of Scranton on Loop Rd. The property has over 2000 feet of shoreline along Slade Creek with a possible homesite on the waterfront and just over 730 feet of road frontage. The property has an expired septic permit on file with the Hyde County Health Department. Hunting, fishing or camping; with the abundance of wildlife Hyde County offers with deer, bear, ducks, fish etc. there is something for every sportsman.