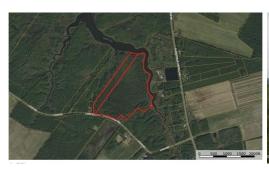

## **SOLD**

Recreational Timberland waterfront tract for sale in Hyde County, NC. This is a 46 +/- acre tract located just outside of Scranton on Loop Rd. The property has over 2000 feet of shoreline along Slade Creek with a possible homesite on the waterfront and just over 730 feet of road frontage. The property has an expired septic permit on file with the Hyde County Health Department. Hunting, fishing or camping; with the abundance of wildlife Hyde County offers with deer, bear, ducks, fish etc. there is something for every sportsman.

## **MORE DETAILS**

Address:

0 Loop Rd Road Scranton, NC 27875

Acreage: 46.0 acres

County: Hyde

**GPS Location:** 

35.496178 x -76.442905

PRICE: \$138,000