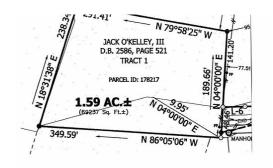

## **SOLD**

Gently sloping and partially cleared 1.59-acre tract zoned High Density Residential (HDR) with city water & sewer frontage access. Zoning allows up to 7-detached single-family homes, 9-attached single-family units, and 30-multi-fmaily units per acre. Seller also owns .87-acre tract on Faucette Ave (PID# 123014) adjoining 2219 & 2223 Sunset Hills Dr (PID# 123303 & PID# 123310) which are also listed in MLS and can be purchased separately or bundled together. See Burl-Alamance MLS cross-referenced MLS#'s 127482 & 126993.

## **MORE DETAILS**

Address:

1 Sunset Hills Burlington, NC 27215

Acreage: 1.6 acres

County: Alamance

**GPS Location:** 

36.107731 x -79.468924

PRICE: \$80,000