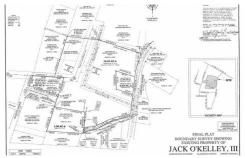

## **SOLD**

Gently sloping and partially cleared 1.59-acre tract zoned High Density Residential (HDR) with city water & sewer frontage access. Zoning allows up to 7-detached single-family homes, 9-attached single-family units, and 30-multi-fmaily units per acre. Seller also owns .87-acre tract on Faucette Ave (PID# 123014) adjoining 2219 & 2223 Sunset Hills Dr (PID# 123303 & PID# 123310) which are also listed in MLS and can be purchased separately or bundled together. See Burl-Alamance MLS cross-referenced MLS#'s 127482 & 126993.

## **MORE DETAILS**

Address:

1 Sunset Hills Burlington, NC 27215

Acreage: 1.6 acres

County: Alamance

**GPS Location:** 

36.107731 x -79.468924

PRICE: \$80,000