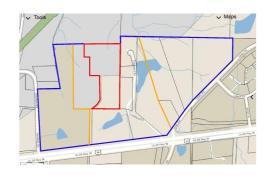

## **PENDING**

Attention Developers! This highly desirable 11.41 acres is part of a 48.85 Land Assemblage (possible 108.59 acres) located at the corner of Jenks Road and Hwy 64 West. Water and main sewer line extremely close, will require a pump station. Apex 2045 Land Use Map is Office Employment / Commercial Services. Future Interchange planned to be built over Hwy 64. See MLS# 2359660 - 2359665. See Documents for Apex Planning Dept Info