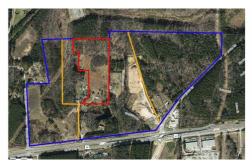

## **PENDING**

Attention Developers! This highly desirable 11.41 acres is part of a 48.85 Land Assemblage (possible 108.59 acres) located at the corner of Jenks Road and Hwy 64 West. Water and main sewer line extremely close, will require a pump station. Apex 2045 Land Use Map is Office Employment / Commercial Services. Future Interchange planned to be built over Hwy 64. See MLS# 2359660 - 2359665. See Documents for Apex Planning Dept Info