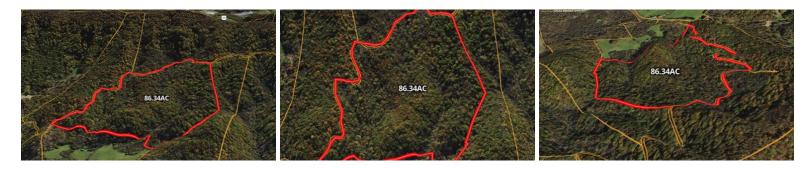

#### 86.34 acres of Hunting Land - Mature Timber - Road Frontage!

Here it is 86.34 ac of pure hunting and recreational land for sale in Smyth County VA! Have you always wanted your own hunting property to hunt so you can manage your own game you would be hunting? Then this is it at an affordable price. This property also has 86.34 ac of mature timber. You will have-approximately-4600 ft of road frontage to access your property. There are plenty of signs of Whitetail Deer, Turkey and Bear located all over the property.

## **MORE DETAILS**

Address: Off Nebo Mountain Road Ceres, VA 24318

Acreage: 86.3 acres

County: Smyth

MOPLS ID: 21679

**GPS Location:** 36.919000 x -81.445500