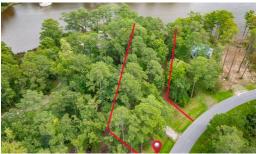

## 309 PENINSULA DRIVE, ORIENTAL, PAMLICO

## **SOLD**

Great waterfront lot with concrete slat dock and 2 slips ready for you to build your dream home and pull up your boat!! Dock has deep water and quick access to the Neuse River, Pamlico Sound and the ICW! Septic system already installed, buyer to make verification of system and get a new septic permit when building. New homes are being built in this subdivision, come get this lot before it's gone. Property is a short drive to Oriental.

## **MORE DETAILS**

Address:

309 Peninsula Drive Oriental, NC 28571

Acreage: 0.7 acres

County: Pamlico

**GPS Location:** 

35.061374 x -76.642452

PRICE: \$150,000