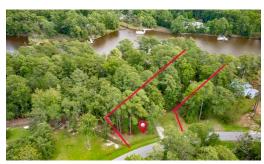

## 309 PENINSULA DRIVE, ORIENTAL, PAMLICO

## **SOLD**

Great waterfront lot with concrete slat dock and 2 slips ready for you to build your dream home and pull up your boat!! Dock has deep water and quick access to the Neuse River, Pamlico Sound and the ICW! Septic system already installed, buyer to make verification of system and get a new septic permit when building. New homes are being built in this subdivision, come get this lot before it's gone. Property is a short drive to Oriental.

## **MORE DETAILS**

Address:

309 Peninsula Drive Oriental, NC 28571

Acreage: 0.7 acres

County: Pamlico

**GPS Location:** 

35.061374 x -76.642452

PRICE: \$150,000