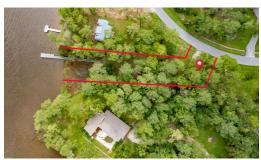

## 309 PENINSULA DRIVE, ORIENTAL, PAMLICO

## **SOLD**

Great waterfront lot with concrete slat dock and 2 slips ready for you to build your dream home and pull up your boat!! Dock has deep water and quick access to the Neuse River, Pamlico Sound and the ICW! Septic system already installed, buyer to make verification of system and get a new septic permit when building. New homes are being built in this subdivision, come get this lot before it's gone. Property is a short drive to Oriental.

## **MORE DETAILS**

Address:

309 Peninsula Drive Oriental, NC 28571

Acreage: 0.7 acres

County: Pamlico

**GPS Location:** 

35.061374 x -76.642452

PRICE: \$150,000