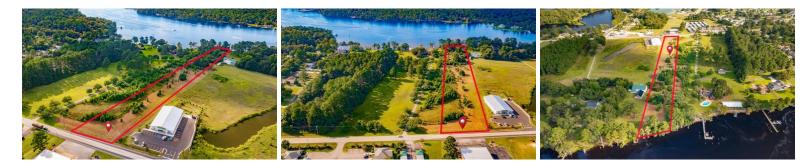

## TBD BRICES CREEK ROAD, NEW BERN, CRAVEN

## SOLD

What an amazing piece of property, private with multi-uses, county taxes only and beautiful waterfront views! Add 4+ ft of water depth, easy water access, 124 ft. of beautiful Trent River water frontage and your dream estate will come true. The long stretch provides easy access to downtown, but far enough off the beaten path to provide that quiet, country feel to the place. As you walk in from the road you can envision driving down a long driveway until you reach the home of your dreams built on the water edge to take the advantage of everything New Bern. Every time you do, it will recreate that feeling of wow!. Enjoy days watching the boaters fishing and having fun or your own family running and playing on this spacious property. How about the stars at night? Mature green space surrounds the open areas providing that waterfront privacy for your dream home. Natural gas is available on the property. Minutes to downtown with gasoline and convenience shopping nearby. So, if you have ever dreamed of a private waterfront oasis in a perfect location, then look no further. Make this property where dreams are created.

## **MORE DETAILS**

Address: Tbd Brices Creek Road New Bern, NC 28562

Acreage: 3.8 acres

County: Craven

**GPS Location:** 35.066917 x -77.073021

**PRICE: \$425,000**