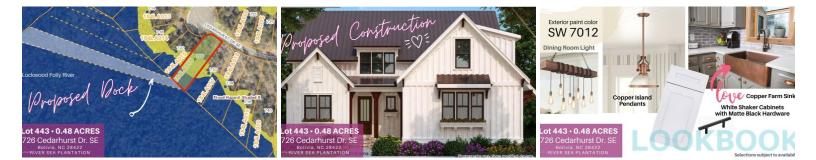

## 726 CEDARHURST DRIVE, BOLIVIA, BRUNSWICK

## SOLD

Riversea Plantation is really becoming the Farmhouse community! With no surprise it fits perfectly with all the nature trails and the boating lifestyle that this community has to offer. So it is with great pleasure to bring this Copper FarmHouse dream to Riversea Plantation! Skim through the pictures to see the beautiful finishes that will be built in this home, but don't stop at the house, this lot is amazing! Almost 1/2 an acre, this home will be built in a flood X, flood zone, so flood insurance is not required, but even better there is also a deeded easement with access to the Lockwood Folly River for a personal dock/boat lift! So if you are a boater, nature and water lover, and adore the farmhouse style home, let's talk!RiverSea Plantation is located on Hwy 211 near US 17 in Bolivia, NC. It is centrally located between Wilmington, NC and Myrtle Beach, SC and 15 minutes to several of Brunswick County's finest beaches. The RiverSea neighborhood is a gated community and includes 570 homesites. RiverSea offers all the amenities and quality expected of a luxury community with the added value of over 100 homes completed which creates a true sense of community. This amenity rich community boasts a clubhouse with fitness center and meeting rooms, a pool, tennis courts, deep water boat ramp, open space, nature trails, ponds, boardwalks and boat/RV storage. A Homeowner's Association has been incorporated and turned over to the owners. It is successfully managed by one of the larger community management companies in the area, Cedar Management, and has over 1.6 million in reserve funds. Call today for your private showing of this homesite and community!

## **MORE DETAILS**

Address: 726 Cedarhurst Drive Bolivia, NC 28422

Acreage: 0.5 acres

County: Brunswick

**GPS Location:** 33.989427 x -78.256597

PRICE: \$85,000