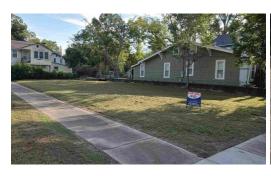

## 1320 GRACE STREET, WILMINGTON, NEW HANOVER

## **SOLD**

Great buildable corner lot - totally cleared - setbacks for single family as per City of ILM Zoning department - Minimum front setback (feet): 10 - Minimum rear setback (feet): 15- Minimum interior side setback (feet): 7 - Minimum corner side setback (feet): 10 Lot is surrounded by well maintained streets and homes. Ideally located within short driving distance to Historic Downtown Wilmington, restaurants, schools, hospital, ILm airport ect. Bring your investor / builder clients

## **MORE DETAILS**

Address:

1320 Grace Street Wilmington, NC 28401

Acreage: 0.1 acres

County: New Hanover

**GPS Location:** 

34.239788 x -77.932064

**PRICE:** \$85,000