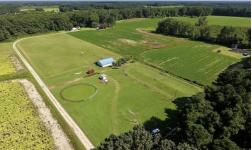

#### SOLD

Searching for a place to board your horses, livestock, or a place to build your own home and start a minifarm? Then look no further!

8 Acres of Pasture Land with 5 Stall Horse Barn For Sale in Edgecombe County, NC! The property consists of all pasture land that has been very well maintained. There are currently three horses that are boarded there. The barn is in great shape with a concrete pad. The property is not encompassed within the wetland designated area other than the drainage ditches. None of the property is encompassed in the 100 or 500 year FEMA Floodplain. There is an older perk test on file that shows the property is suitable for a septic system so this property could be made into a fantastic home site. Livestock is permitted so it would be a great little mini-farm.