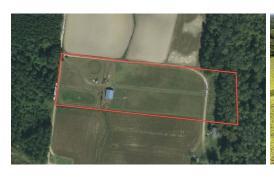

#### SOLD

Searching for a place to board your horses, livestock, or a place to build your own home and start a minifarm? Then look no further!

8 Acres of Pasture Land with 5 Stall Horse Barn For Sale in Edgecombe County, NC! The property consists of all pasture land that has been very well maintained. There are currently three horses that are boarded there. The barn is in great shape with a concrete pad. The property is not encompassed within the wetland designated area other than the drainage ditches. None of the property is encompassed in the 100 or 500 year FEMA Floodplain. There is an older perk test on file that shows the property is suitable for a septic system so this property could be made into a fantastic home site. Livestock is permitted so it would be a great little mini-farm.

#### Address:

Off Highway 124 Macclesfield, NC 27852

Acreage: 8.0 acres

County: Edgecombe

**MOPLS ID: 21518** 

**GPS Location:** 

35.753700 x -77.692500

**PRICE: \$59,900** 