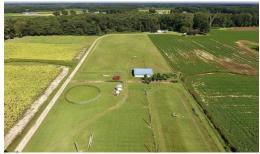

#### SOLD

Searching for a place to board your horses, livestock, or a place to build your own home and start a minifarm? Then look no further!

8 Acres of Pasture Land with 5 Stall Horse Barn For Sale in Edgecombe County, NC! The property consists of all pasture land that has been very well maintained. There are currently three horses that are boarded there. The barn is in great shape with a concrete pad. The property is not encompassed within the wetland designated area other than the drainage ditches. None of the property is encompassed in the 100 or 500 year FEMA Floodplain. There is an older perk test on file that shows the property is suitable for a septic system so this property could be made into a fantastic home site. Livestock is permitted so it would be a great little mini-farm.