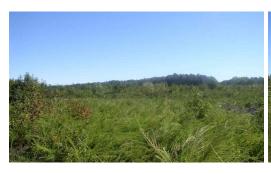

## **SOLD**

So many options with this much land! The 278 acre tract is comprised of two separate lots, but are contiguous. The larger tract (195+/-) has standing timber - approximately 20 - 25 year old pines, roughly 100 acres. The remaining tract was timbered in 2015 and has about a 4 acre pond. The property is level and slightly rolling in areas. There are two separate three phase electrical lines on the property making this a very attractive parcel for solar farm opportunities. No restrictions.