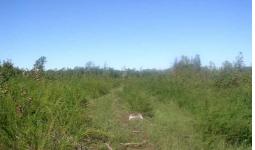

## **SOLD**

So many options with this much land! The 278 acre tract is comprised of two separate lots, but are contiguous. The larger tract (195+/-) has standing timber - approximately 20 - 25 year old pines, roughly 100 acres. The remaining tract was timbered in 2015 and has about a 4 acre pond. The property is level and slightly rolling in areas. There are two separate three phase electrical lines on the property making this a very attractive parcel for solar farm opportunities. No restrictions.