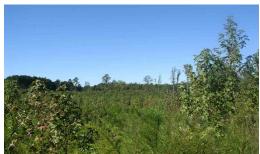

## **SOLD**

So many options with this much land! The 278 acre tract is comprised of two separate lots, but are contiguous. The larger tract (195+/-) has standing timber - approximately 20 - 25 year old pines, roughly 100 acres. The remaining tract was timbered in 2015 and has about a 4 acre pond. The property is level and slightly rolling in areas. There are two separate three phase electrical lines on the property making this a very attractive parcel for solar farm opportunities. No restrictions.