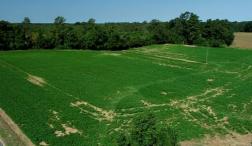

## SOLD

With quality soils for agriculture and timber production, and a very quiet rural location, this farm would make a great country home site!

Located on Page Circle south of Fairmont in Robeson County North Carolina, this is a very nice small farm in a quiet rural area. The farm features great soils for agriculture and timber production. It would make a great home site, subject to a perc test, and a perfect farm for horses. You can hunt deer and small game right in your back yard. Additional acreage is available. If you are looking for a farm in the country take a look at this one.