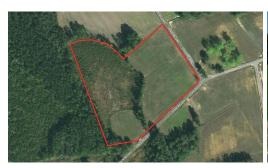

## SOLD

With quality soils for agriculture and timber production, and a very quiet rural location, this farm would make a great country home site!

Located on Page Circle south of Fairmont in Robeson County North Carolina, this is a very nice small farm in a quiet rural area. The farm features great soils for agriculture and timber production. It would make a great home site, subject to a perc test, and a perfect farm for horses. You can hunt deer and small game right in your back yard. Additional acreage is available. If you are looking for a farm in the country take a look at this one.

## **MORE DETAILS**

Address:

Off Page Circle Road Fairmont, NC 28340

Acreage: 14.0 acres

County: Robeson

**MOPLS ID:** 21257

**GPS Location:** 

34.348992 x -79.108606