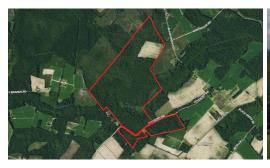

### SOLD

With some already cleared land and plenty of wooded acres, this property offers an abundant number of possibilities!

Located on Coventry Road near Nichols in Horry County, South Carolina, is a great property offering many different opportunities. The property has 14 acres of cleared land ready to build a home or provides a few extra acres that would be perfect for a hobby farmer or large garden. The cleared land could also be used to plant a food plot to attract wildlife for hunting. Wildlife in the area includes deer, turkey and other small game. The Reedy Branch, which runs through the property, offers a great water source for the wildlife as well. The timber could be cut or thinned to help service the debt from purchasing. It is located about 30 minutes from Conway, SC and less than an hour from North Myrtle Beach, SC.

For a bird's eye view of this property, visit our "MapRight" mapping system. Copy and paste this link into your browser (https://mapright.com/ranching/maps/a0170c4c396e4ee275fce60f8c097438/share). This is an interactive map, so you can easily change the base layers to view aerial, topographic, infrared or street maps of the area.