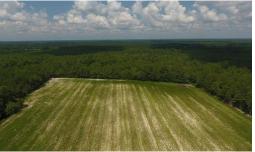

### SOLD

With some already cleared land and plenty of wooded acres, this property offers an abundant number of possibilities!

Located on Coventry Road near Nichols in Horry County, South Carolina, is a great property offering many different opportunities. The property has 14 acres of cleared land ready to build a home or provides a few extra acres that would be perfect for a hobby farmer or large garden. The cleared land could also be used to plant a food plot to attract wildlife for hunting. Wildlife in the area includes deer, turkey and other small game. The Reedy Branch, which runs through the property, offers a great water source for the wildlife as well. The timber could be cut or thinned to help service the debt from purchasing. It is located about 30 minutes from Conway, SC and less than an hour from North Myrtle Beach, SC.