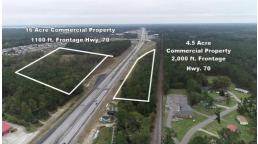

## **ACTIVE**

Conveniently located commercial property located in the Havelock business district. Close to MCAS Cherry Point and Walmart. Great location for new business with service road access to Hwy 70. Property can be subdivided. Photo 1 shows 16+ acres with 1100 ft. of Hwy 70 frontage. Photo 2 shows 4.5 acres of commercial property with 2,000 feet of frontage using Hickman Hill Road access. Excellent site for multi-family housing.