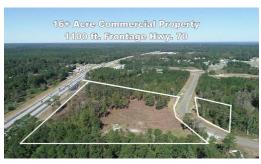

## **ACTIVE**

Conveniently located commercial property located in the Havelock business district. Close to MCAS Cherry Point and Walmart. Great location for new business with service road access to Hwy 70. Property can be subdivided. Photo 1 shows 16+ acres with 1100 ft. of Hwy 70 frontage. Photo 2 shows 4.5 acres of commercial property with 2,000 feet of frontage using Hickman Hill Road access. Excellent site for multi-family housing.