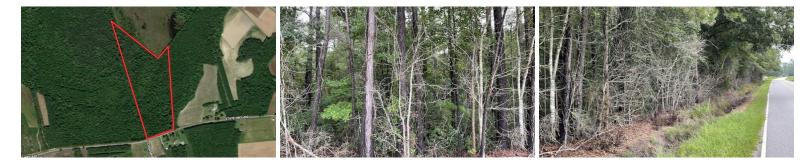

# 32.32 ACRES OF TIMBER LAND FOR SALE IN HORRY COUNTY, SC ! withdrawn

#### - Multi-Use Wooded Property with Road Frontage -

32.32 acre tract located on quiet highway 430 just 45 minutes down Highway 9 from North Myrtle Beach. Whether you are looking for a permanent private estate away from the crowds, investment, or just a weekend getaway, this property offers limitless possibilities. It could also be broken into smaller lots for a multi-home site or molded into your very own sportsman's paradise. Loaded with great mature timber, wildlife, and 550' of road frontage. The area is well known for an abundance of whitetail deer, including trophy bucks. Other recreational opportunities include bird watching, ATV riding, small game hunting, and hiking. Property could also be cleared to create a hobby farm. Tracts this size at this price point in Horry County do not come around often and when they do, they are quickly snatched up. Land is getting very scarce in the area and prices will continue to rise. Give me a call for more information on this wonderful property.